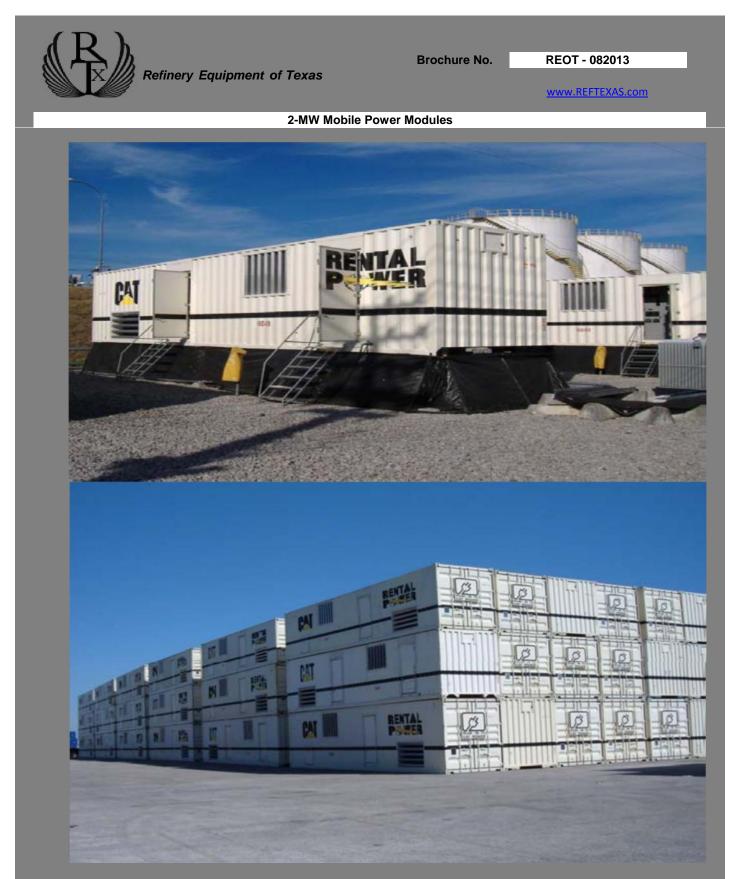

# Refinery Equipment of Texas, LLC - Houston, Texas

**Power Modules Ready for Shipment** 

### **REOT Packaged Power Modules**

- \* Convenient self-contained 2 Megawatt modules
- \* 50 and 60 Hertz units available
- \* New, used and refurbished modules are available
- \* Modules can be run as standby, prime or continuous power
- \* Modules can be relocated for future needs
- \* Modules can be set-up to run on diesel, natural gas or bi-fuel
- \* Long engine life: 10 to 15 years when properly maintained
- \* Reliable, fuel efficient diesel for cost effective global operation
- \* Sound attenuated ISO container
- \* Designed and Manufactured in an ISO compliant facility
- \* Matched load control modules for paralleling multiple units
- \* World wide parts and service
- \* Installation assistance available
- \* Turn Key Installation available
- \* World wide warranty available
- \* All units are factory tested and guaranteed.
- \* Investment recovery Units can be sold when no longer needed
- \* Easy to ship world wide
- \* Available for immediate delivery