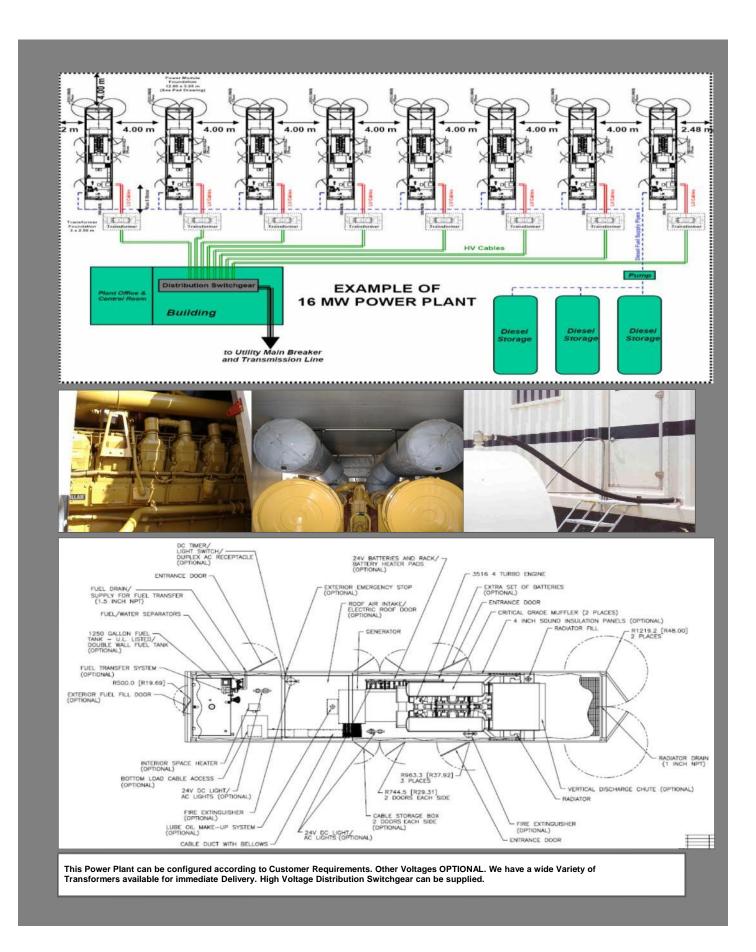

### **REOT Packaged Power Modules**

- \* Convenient self-contained 2 Megawatt modules
- \* 50 and 60 Hertz units available
- \* New, used and refurbished modules are available
- \* Modules can be run as standby, prime or continuous power
- \* Modules can be relocated for future needs
- \* Modules can be set-up to run on diesel, natural gas or bi-fuel
- \* Long engine life: 10 to 15 years when properly maintained
- \* Reliable, fuel efficient diesel for cost effective global operation
- \* Sound attenuated ISO container
- \* Designed and Manufactured in an ISO compliant facility
- \* Matched load control modules for paralleling multiple units
- \* World wide parts and service
- \* Installation assistance available
- \* Turn Key Installation available
- \* World wide warranty available
- \* All units are factory tested and guaranteed.
- \* Investment recovery Units can be sold when no longer needed
- \* Easy to ship world wide
- \* Available for immediate delivery